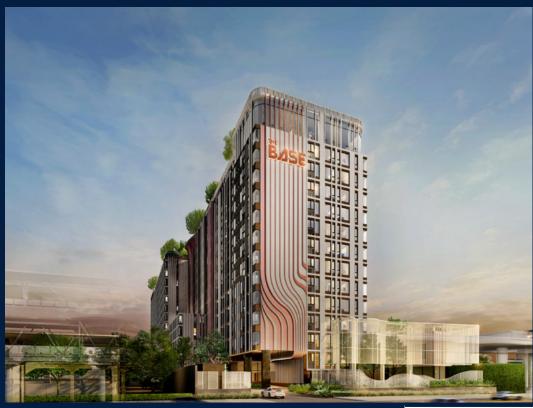

## **RESIDENTIAL - CONDOMINIUM**

PHAHON YOTHIN ROAD, ANUSAWARI, BANG KHEN, 10220, BANGKOK, BANGKOK, THAILAND

■ LISTING ID: SGLD67313304 ■ TENURE: FREEHOLD

■ TITLE: N/A

■ **SIZE BUILT-UP**: 595SQFT (55SQM)
■ **SIZE LAND**: 1.581AC (0.640HA)

### THE BASE SAPHANMAI

Condominium for Sale: Fully furnished, 2 bedroom, 2 bathroom. Completed in 2020, this unit is in original condition. Tenure: Freehold