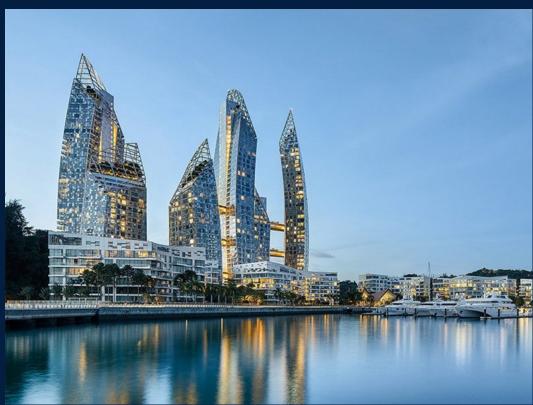

### **RESIDENTIAL - CONDOMINIUM**

REFLECTIONS AT KEPPEL BAY, 1, KEPPEL BAY VIEW, HARBOURFRONT, TELOK BLANGAH,

■ LISTING ID: SGLD67345304 ■ TENURE: LEASEHOLD 99

■ TITLE: N/A

■ **SIZE BUILT-UP**: 1,561SQFT (145SQM)
■ **SIZE LAND**: 20.757AC (8.400HA)

### REFLECTIONS AT KEPPEL BAY

Spacious 1,561sqft (145sqm), partially furnished, 3 bedroom, 2 bathroom Condominium for Sale. Completed in 2011, this low floor corner unit is in original condition. Others: Leasehold 99 This property is currently vacant and ready to move in. Located in Singapore's district D04 near Harbourfront, Telok Blangah in the area Keppel (Central region).