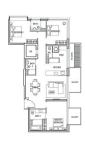

# RESIDENTIAL - CONDOMINIUM 1,561SQFT (145SQM) / CALL FOR PRICE!

TYPE VC8a

■ NO. OF FLOORS: N/A

■ FLOOR/LEVEL: 2 - LOW FLOOR

■ BED ROOMS: 3
■ BATH ROOMS: 2
■ MAIDS ROOMS: N/A
■ PARKING SPACES: N/A
■ LAYOUT TYPE: CORNER

■ FACING: N/A
■ VIEWING: OTHER

■ SELLING PRICE: CALL FOR PRICE