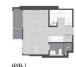

## **RESIDENTIAL - CONDOMINIUM** 538SQFT (50SQM) / CALL FOR PRICE!

1 - Bedroom Duplex

TYPE C

**RESIDENTIAL - CONDOMINIUM** 

486, PHETCHABURI ROAD, KHWAENG THANON PHETCHABURI, KHET RATCHATHEWI, 10400,

**LISTING ID:** SGLD67562107 **TENURE: FREEHOLD** 

■ TITLE: N/A

**SIZE BUILT-UP:** 538SQFT (50SQM) SIZE LAND: 21.745AC (8.800HA)

■ NO. OF FLOORS: 50

FLOOR/LEVEL: N/A - N/A **BED ROOMS:** 

**BATH ROOMS:** 2 **MAIDS ROOMS:** N/A ■ PARKING SPACES: N/A **OTHER** LAYOUT TYPE: **■ FACING:** N/A **VIEWING:** N/A

#### THE ADDRESS SIAM-RATCHATHEWI

Partially furnished, 1 bedroom, 2 bathroom Condominium for Sale. Completed in 2022, this unit is in original condition. Others: Freehold Location: Bangkok, Thailand