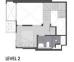

## **RESIDENTIAL - CONDOMINIUM** 538SQFT (50SQM) / CALL FOR PRICE!

1 - Bedroom Duplex

TYPE C

**RESIDENTIAL - CONDOMINIUM** 

486, PHETCHABURI ROAD, KHWAENG THANON PHETCHABURI, KHET RATCHATHEWI, 10400,

**LISTING ID:** SGLD67562107 **TENURE: FREEHOLD** 

■ TITLE: N/A

**SIZE BUILT-UP:** 538SQFT (50SQM) SIZE LAND: 21.745AC (8.800HA)

■ NO. OF FLOORS: 50

FLOOR/LEVEL: N/A - N/A **BED ROOMS:** 

**BATH ROOMS:** 2 **MAIDS ROOMS:** N/A ■ PARKING SPACES: N/A **OTHER** LAYOUT TYPE: **■ FACING:** N/A **VIEWING:** N/A

#### THE ADDRESS SIAM-RATCHATHEWI

Partially furnished, 1 bedroom, 2 bathroom Condominium for Sale. Completed in 2022, this unit is in original condition. Others: Freehold Location: Bangkok, Thailand