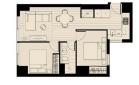

# **RESIDENTIAL - CONDOMINIUM** 624SQFT (58SQM) / CALL FOR PRICE!

2 - Bedroom

TYPE 2A

■ NO. OF FLOORS: 48

FLOOR/LEVEL: 40 - HIGH FLOOR

**BED ROOMS:** 2 **BATH ROOMS: MAIDS ROOMS:** N/A ■ PARKING SPACES: N/A **CORNER** LAYOUT TYPE:

**■ FACING:** N/A **VIEWING:** N/A

**■ SELLING PRICE:** 

**■ COMPLETION YEAR:** 