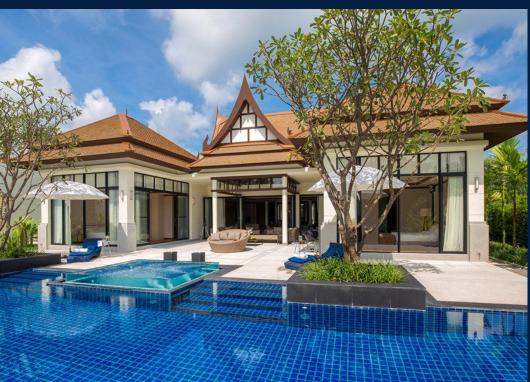

#### **BANYAN TREE GRAND RESIDENCES**

Private Villa for Sale: Partially furnished, 5 bedroom, 8 bathroom. Completion in 2026, this unit is in original condition.

Tenure: Freehold

■ NO. OF FLOORS:

■ FLOOR/LEVEL: N/A - N/A
■ BED ROOMS: 5+2
■ BATH ROOMS: 8
■ MAIDS ROOMS: 1
■ PARKING SPACES: 2

■ **LAYOUT TYPE**: REGULAR

■ FACING: N/A

■ **VIEWING**: SEA VIEW

■ SELLING PRICE: CALL FOR PRICE