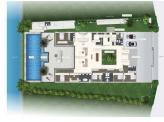

#### **RESIDENTIAL - LANDED HOUSE**

278V+H49, TAMBON, CHOENG THALE, THALANG DISTRICT, 83110, PHUKET, PHUKET, THAILAND

■ LISTING ID: SGLD68557007 ■ TENURE: FREEHOLD

■ TITLE: N/A

■ **SIZE BUILT-UP**: 8,482SQFT (788SQM)
■ **SIZE LAND**: 14,208SQFT (1,320SQM)

■ NO. OF FLOORS:

■ FLOOR/LEVEL: N/A - N/A
■ BED ROOMS: 5+2
■ BATH ROOMS: 8
■ MAIDS ROOMS: 1
■ PARKING SPACES: 2

■ **LAYOUT TYPE**: REGULAR

■ FACING: N/A

■ **VIEWING**: SEA VIEW

■ SELLING PRICE: CALL FOR PRICE