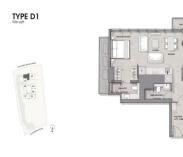

# **RESIDENTIAL - CONDOMINIUM** 926SQFT (86SQM) / CALL FOR PRICE!

**+65 8826 8877** 

2 - Bedroom + Study

## **CUSCADEN RESERVE**

Spacious 926sqft (86sqm), partially furnished, 2 bedroom, 2 bathroom Condominium for Sale. Completed in 2022, this unit is in original condition. Others: Leasehold 99, 1 other room(s) This property is currently vacant and ready to move in. Located in Singapore's district D10 near Tanglin, Holland in the area Tanglin (Central region).