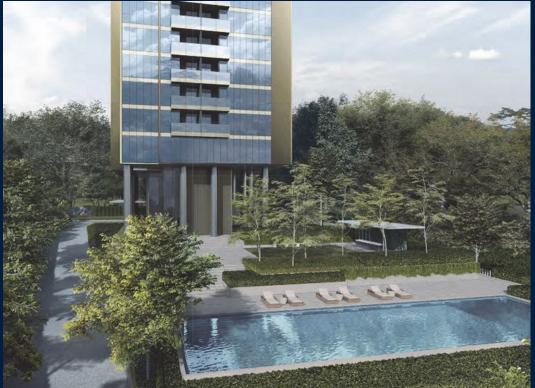

### **RESIDENTIAL - CONDOMINIUM** 8 CUSCADEN ROAD, SINGAPORE 249732

LISTING ID: TENURE: TITLE: SIZE BUILT-UP: SIZE LAND: NO. OF FLOORS: FLOOR/LEVEL: BED ROOMS: BATH ROOMS: MAIDS ROOMS: PARKING SPACES: LAYOUT TYPE: FACING: VIEWING: SELLING PRICE: COMPLETION YEAR: CONDITION:

FURNISHING:

LISTING DATE:

SGLD69218684 **LEASEHOLD 99** N/A 926SQFT (86SQM) 1.414AC (0.572HA) 28 N/A - N/A 2+1 2 N/A N/A OTHER N/A OTHER 2022

ORIGINAL CONDITION PARTIALLY FURNISHED JAN 24, 2020

## **CUSCADEN RESERVE**

Spacious 926sqft (86sqm), partially furnished, 2 bedroom, 2 bathroom Condominium for Sale. Completed in 2022, this unit is in original condition. Others: Leasehold 99, 1 other room(s) This property is currently vacant and ready to move in. Located in Singapore's district D10 near Tanglin, Holland in the area Tanglin (Central region).

#### **EXTERIOR FACILITIES**

- 24 Hours Security
- Covered Car Park

- Balcony
- Fridge
- Oven / Microwave
- Clubhouse
- Lounge

VISIT THIS PROPERTY AT: https://www.tanmary.com/property/SGLD69218684

M maryhuttons@gmail.com