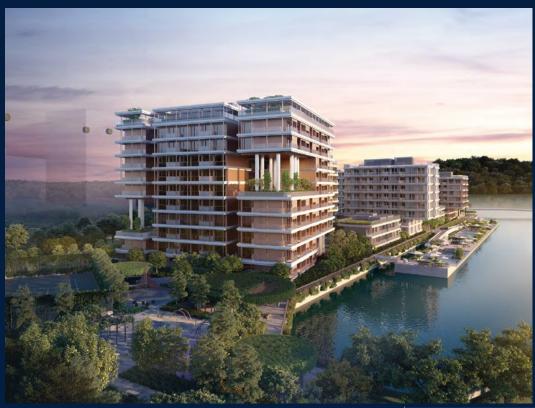

#### THE REEF AT KING'S DOCK

Condominium for Sale: Partially furnished, 3 bedroom, 2 bathroom + study. Completed in 2025, this unit is in original condition. Tenure: Leasehold 99 Located in Singapore's district D04 near Harbourfront, Telok Blangah in the area Keppel (Central region).