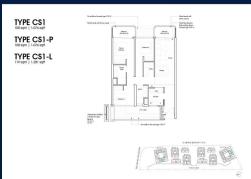

■ **NO. OF FLOORS:** 10

■ FLOOR/LEVEL: 4 - MIDDLE FLOOR

■ BED ROOMS: 3+1
■ BATH ROOMS: 2
■ MAIDS ROOMS: N/A
■ PARKING SPACES: N/A
■ LAYOUT TYPE: OTHER
■ FACING: N/A
■ VIEWING: OTHER

■ SELLING PRICE: CALL FOR PRICE