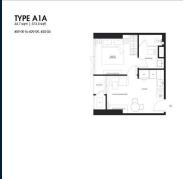

# RESIDENTIAL - CONDOMINIUM 373SQFT (35SQM) / CALL FOR PRICE!

**+65 8826 8877** 

1 - Bedroom

■ NO. OF FLOORS: 40 ■ FLOOR/LEVEL: N/A - N/A

■ BED ROOMS: 1
■ BATH ROOMS: 1
■ MAIDS ROOMS: N/A
■ PARKING SPACES: N/A
■ LAYOUT TYPE: OTHER
■ FACING: N/A
■ VIEWING: OTHER

■ SELLING PRICE: CALL FOR PRICE

**■ COMPLETION YEAR:** 2020