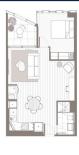

# RESIDENTIAL - APARTMENT 678SQFT (63SQM) / CALL FOR PRICE!

1 - Bedroom + Study

TYPE A9 63 sqm | 678 sqft

■ NO. OF FLOORS: 27

■ FLOOR/LEVEL: N/A - MIDDLE FLOOR

■ BED ROOMS: 1+1
■ BATH ROOMS: 1
■ MAIDS ROOMS: N/A
■ PARKING SPACES: N/A

■ LAYOUT TYPE: INTERMEDIATE

■ FACING: N/A
■ VIEWING: OTHER

■ SELLING PRICE: CALL FOR PRICE