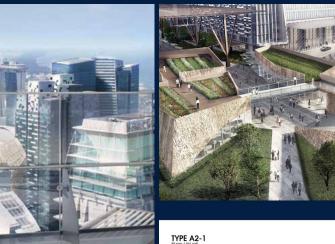

# WALLICH RESIDENCE

Condominium for Sale: Partially furnished, 2 bedroom. Completed in 2017, this unit is in original condition. Tenure: Leasehold 99 Located in Singapore's district D02 near Chinatown, Tanjong Pagar in the area CBD (Central region).