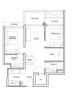

■ NO. OF FLOORS: 5

■ FLOOR/LEVEL: 4 - HIGH FLOOR

■ BED ROOMS: 2+1
■ BATH ROOMS: 2
■ MAIDS ROOMS: N/A
■ PARKING SPACES: N/A

■ LAYOUT TYPE: REGULAR

■ FACING: N/A
■ VIEWING: OTHER

■ SELLING PRICE: CALL FOR PRICE