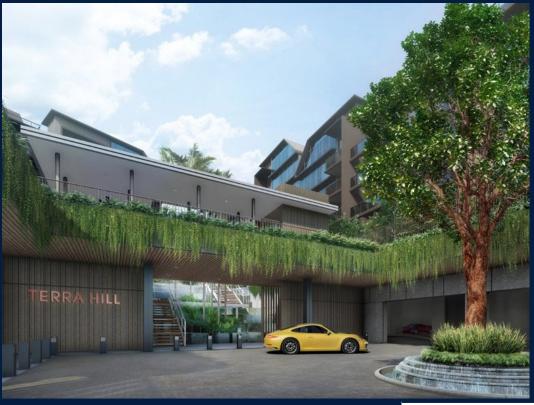

### **TERRA HILL**

Condominium for Sale: Partially furnished, 2 bedroom, 2 bathroom. Completion in 2026, this unit is in original condition. Tenure: Freehold Located in Singapore's district D05 near Buona Vista, West Coast, Clementi in the area South West (Central region).