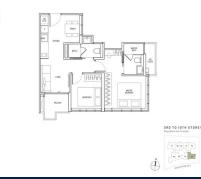

## **RESIDENTIAL - CONDOMINIUM** 624SQFT (58SQM) / CALL FOR PRICE!

+65 8826 8877

2 - Bedroom

CONDITION:

FURNISHING:

LISTING DATE:

SGLD72300401 LEASEHOLD 999 N/A 624SQFT (58SQM) 14,300SQFT (1,329SQM) 10 N/A - N/A 2 2 N/A N/A CORNER N/A OTHER

#### **HILL HOUSE**

Condominium for Sale: Partially furnished, 2 bedroom, 2 bathroom. Completion in 2026, this corner unit is in original condition. Tenure: Leasehold 999 Located in Singapore's district D09 near Orchard, River Valley in the area Orchard (Central region).