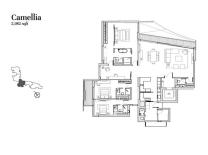

# RESIDENTIAL - CONDOMINIUM 2,982SQFT (277SQM) / CALL FOR PRICE!

■ NO. OF FLOORS:

■ FLOOR/LEVEL: N/A - N/A

■ BED ROOMS: 3
■ BATH ROOMS: 3
■ MAIDS ROOMS: N/A
■ PARKING SPACES: N/A

**■ LAYOUT TYPE**: REGULAR

■ FACING: N/A
■ VIEWING: N/A

■ SELLING PRICE: CALL FOR PRICE

**■ COMPLETION YEAR:** 201

## **EDEN RESIDENCES CAPITOL**

Spacious 2,982sqft (277sqm), partially furnished, 3 bedroom, 3 bathroom Condominium for Sale. Completed in 2015, this unit is in original condition. Others: Leasehold 99 This property is currently vacant and ready to move in. Located in Singapore's district D06 near City Hall, Clarke Quay in the area City Hall (Central region).