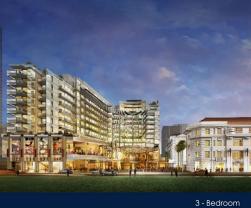

## **EDEN RESIDENCES CAPITOL**

Spacious 2,982sqft (277sqm), partially furnished, 3 bedroom, 3 bathroom Condominium for Sale. Completed in 2015, this unit is in original condition. Others: Leasehold 99 This property is currently vacant and ready to move in. Located in Singapore's district D06 near City Hall, Clarke Quay in the area City Hall (Central region).