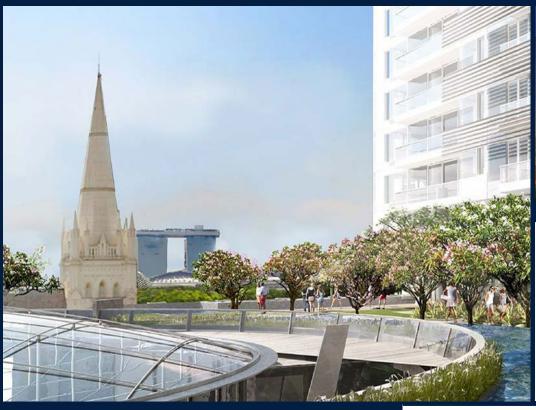

## **EDEN RESIDENCES CAPITOL**

Spacious 2,982sqft (277sqm), partially furnished, 3 bedroom, 3 bathroom Condominium for Sale. Completed in 2015, this unit is in original condition. Others: Leasehold 99 This property is currently vacant and ready to move in. Located in Singapore's district D06 near City Hall, Clarke Quay in the area City Hall (Central region).

### **EXTERIOR FACILITIES**

24 Hours Security

Covered Car Park

Landscaped Garden

Swimming Pool

VISIT THIS PROPERTY AT: https://www.tanmary.com/property/SGLD73105430

L3008899K R007295A