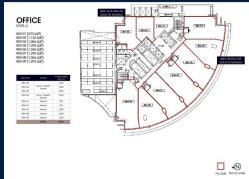

#### **COMMERCIAL - OFFICE**

20, CECIL STREET, BOAT QUAY, RAFFLES PLACE,

**MARINA, SINGAPORE 049705** 

**LISTING ID:** SGLD73485779 **TENURE: LEASEHOLD 99** 

TITLE: N/A

**SIZE BUILT-UP:** 270SQFT (25SQM) SIZE LAND: 5.788AC (2.342HA)

NO. OF FLOORS: 28 ■ FLOOR/LEVEL: N/A - N/A **■ PARKING SPACES:** N/A **LAYOUT TYPE: OTHER FACING:** N/A **■ VIEWING:** OTHER

■ SELLING PRICE:

**■ COMPLETION YEAR:** 2017

**ORIGINAL CONDITION CONDITION:** 