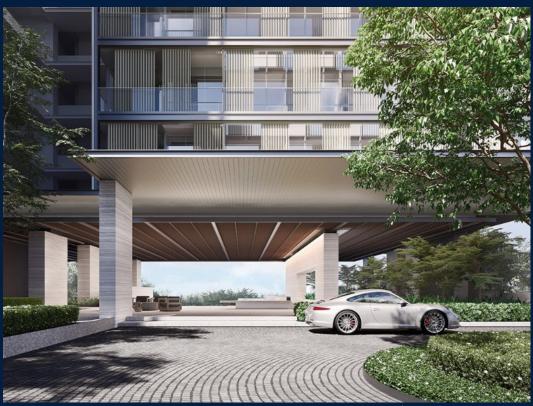

#### 19 NASSIM

Spacious 926sqft (86sqm), partially furnished, 2 bedroom, 2 bathroom Condominium for Sale. Completion in 2024, this corner unit is in original condition. Others: Leasehold 99 This property is currently vacant and ready to move in. Located in Singapore's district D10 near Tanglin, Holland in the area Tanglin (Central region).

#### **EXTERIOR FACILITIES**

24 Hours Security

Clubhouse

Covered Car Park

Jacuzzi

VISIT THIS PROPERTY AT: https://www.tanmary.com/property/SGLD74189857

L3008899K R007295A