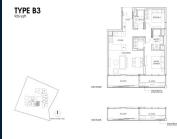

#### **RESIDENTIAL - CONDOMINIUM**

19, NASSIM HILL, TANGLIN, HOLLAND, SINGAPORE 258482

■ LISTING ID: SGLD74189857 ■ TENURE: LEASEHOLD 99

■ TITLE: N/A

■ **SIZE BUILT-UP**: 926SQFT (86SQM)
■ **SIZE LAND**: 1.429AC (0.578HA)

■ NO. OF FLOORS: 10 ■ FLOOR/LEVEL: N/A - N/A

■ FLOOR/LEVEL: N/A - N/ ■ BED ROOMS: 2 ■ BATH ROOMS: 2

■ MAIDS ROOMS: N/A
■ PARKING SPACES: N/A
■ LAYOUT TYPE: COI

■ LAYOUT TYPE: CORNER
■ FACING: N/A
■ VIEWING: OTHER