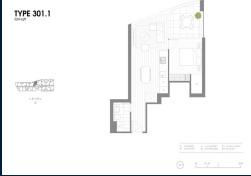

# RESIDENTIAL - CONDOMINIUM 624SQFT (58SQM) / CALL FOR PRICE!

Magnolia: 1 - Bedroom

## **RESIDENTIAL - CONDOMINIUM**

235 SPRINGVALE ROAD, GLEN WAVERLEY, VIC 3150, MELBOURNE, MELBOURNE, AUSTRALIA

■ LISTING ID: SGLD74252941
■ TENURE: FREEHOLD
■ TITLE: N/A

■ **SIZE BUILT-UP**: 624SQFT (58SQM)
■ **SIZE LAND**: 2.619AC (1.060HA)

**■ NO. OF FLOORS**: 18

■ FLOOR/LEVEL: N/A - LOW FLOOR

■ BED ROOMS: 1
■ BATH ROOMS: 1
■ MAIDS ROOMS: N/A
■ PARKING SPACES: N/A

■ LAYOUT TYPE: REGULAR

■ FACING: N/A
■ VIEWING: OTHER

■ SELLING PRICE: CALL FOR PRICE