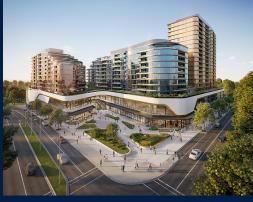

## **RESIDENTIAL - CONDOMINIUM**

235 SPRINGVALE ROAD, GLEN WAVERLEY, VIC 3150, MELBOURNE, MELBOURNE, AUSTRALIA

■ LISTING ID: SGLD74252941
■ TENURE: FREEHOLD
■ TITLE: N/A

■ **SIZE BUILT-UP**: 624SQFT (58SQM)
■ **SIZE LAND**: 2.619AC (1.060HA)

### SKY GARDEN

Partially furnished, 1 bedroom, 1 bathroom Condominium for Sale. Completion in 2021, this low floor unit is in original condition. Others: freehold This property is currently vacant and ready to move in. Location: Melbourne, Australia.