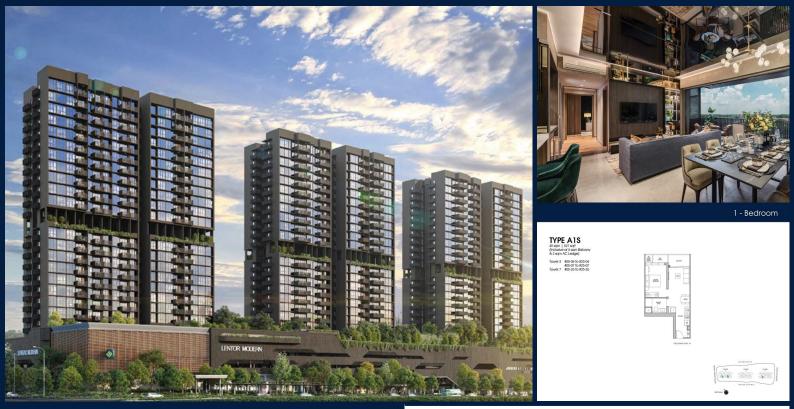

CONDITION:

FURNISHING:

LISTING DATE:

SGLD74786300 LEASEHOLD 99 N/A 527SQFT (49SQM) 4.270AC (1.728HA) 25 25 - HIGH FLOOR 1 1 N/A N/A N/A REGULAR N/A OTHER CALL FOR PRICE! 2028

ORIGINAL CONDITION PARTIALLY FURNISHED OCT 10, 2023

#### LENTOR MODERN

Condominium for Sale: Partially furnished, 1 bedroom, 1 bathroom. Completion in 2028, this unit is in original condition. Tenure: Leasehold 99 Located in Singapore's district D26 near Mandai, Upper Thomson in the area North (North region).