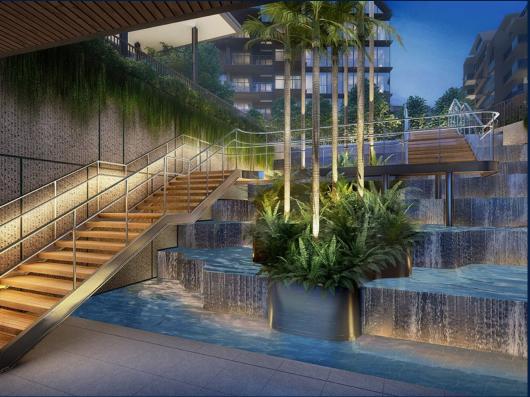

### **TERRA HILL**

Condominium for Sale: Partially furnished, 4 bedroom, 4 bathroom. Completion in 2026, this end lot unit is in original condition. Tenure: Freehold Located in Singapore's district D05 near Buona Vista, West Coast, Clementi in the area South West (Central region).

### **EXTERIOR FACILITIES**

24 Hours Security

Basketball Court

Clubhouse

Covered Car Park

VISIT THIS PROPERTY AT: https://www.tanmary.com/property/SGLD75272608

L3008899K R007295A