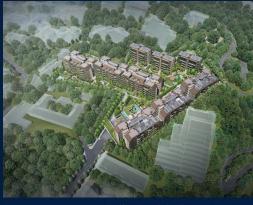

### **RESIDENTIAL - CONDOMINIUM**

22 YEW SIANG ROAD, BUONA VISTA, WEST COAST, CLEMENTI, SINGAPORE 117755

■ LISTING ID: SGLD75272608 ■ TENURE: FREEHOLD ■ TITLE: N/A

■ **SIZE BUILT-UP**: 1,313SQFT (122SQM) ■ **SIZE LAND**: 4.785AC (1.936HA)

### **TERRA HILL**

Condominium for Sale: Partially furnished, 4 bedroom, 4 bathroom. Completion in 2026, this end lot unit is in original condition. Tenure: Freehold Located in Singapore's district D05 near Buona Vista, West Coast, Clementi in the area South West (Central region).