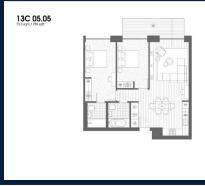

# RESIDENTIAL - APARTMENT 789SQFT (73SQM) / CALL FOR PRICE!

John Cabot House: 2 - Bedroom

#### Legend C Cupleard W Wardrobe FF Fridge Freezer WH Washer/Dryer

### **RESIDENTIAL - APARTMENT**

NORTH WOOLWICH ROAD, LONDON, E16 2BG, LONDON, LONDON, UNITED KINGDOM

■ LISTING ID: SGLD75460462 ■ TENURE: LEASEHOLD 999

■ TITLE: N/A

■ SIZE BUILT-UP: 789SQFT (73SQM)

■ SIZE LAND: N/A
■ NO. OF FLOORS: 7
■ FLOOR/LEVEL: N/A - N/A
■ BED ROOMS: 2

■ BATH ROOMS: 2 ■ MAIDS ROOMS: N/A ■ PARKING SPACES: N/A

■ LAYOUT TYPE: REGULAR

■ FACING: N/A
■ VIEWING: OTHER

■ SELLING PRICE: CALL FOR PRICE

■ COMPLETION YEAR: 2017

■ CONDITION: ORIGINAL CONDITION ■ FURNISHING: PARTIALLY FURNISHED