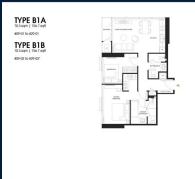

## **RESIDENTIAL - CONDOMINIUM**

8 ASOKE 10 SOI SUKHUMVIT 21, KLONGTOEY NUA KHET WATTHANA, KRUNG THEP MAHA NAKHON,

**LISTING ID:** SGLD77552580 **TENURE: FREEHOLD** 

TITLE: N/A

■ SIZE BUILT-UP: 757SQFT (70SQM) SIZE LAND: 17,222SQFT (1,600SQM)

■ NO. OF FLOORS: 40 FLOOR/LEVEL: N/A - N/A

**BED ROOMS:** 2 **BATH ROOMS:** 2 MAIDS ROOMS: N/A ■ PARKING SPACES: N/A **OTHER** LAYOUT TYPE:

**■ FACING:** N/A **VIEWING:** OTHER

**■ SELLING PRICE:** 

**■ COMPLETION YEAR:** 2020