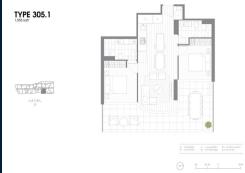

# RESIDENTIAL - CONDOMINIUM 1,055SQFT (98SQM) / CALL FOR PRICE!

Magnolia : 2 - Bedroom

### **RESIDENTIAL - CONDOMINIUM**

235 SPRINGVALE ROAD, GLEN WAVERLEY, VIC 3150, MELBOURNE, MELBOURNE, AUSTRALIA

■ LISTING ID: SGLD78950788
■ TENURE: FREEHOLD

■ TITLE: N/A

■ SIZE BUILT-UP: 1,055SQFT (98SQM)
■ SIZE LAND: 2.619AC (1.060HA)
■ NO. OF FLOORS: 18

■ NO. OF FLOORS: 18 ■ FLOOR/LEVEL: N/A - N/A

■ BED ROOMS: 2
■ BATH ROOMS: 2
■ MAIDS ROOMS: N/A
■ PARKING SPACES: N/A

■ LAYOUT TYPE: REGULAR

■ FACING: N/A
■ VIEWING: OTHER

■ SELLING PRICE: CALL FOR PRICE

**■ COMPLETION YEAR:** 202

### SKY GARDEN

Spacious 1,055sqft (98sqm), partially furnished, 2 bedroom, 2 bathroom Condominium for Sale. Completion in 2021, this unit is in original condition. Others: freehold This property is currently vacant and ready to move in. Location: Melbourne, Australia.