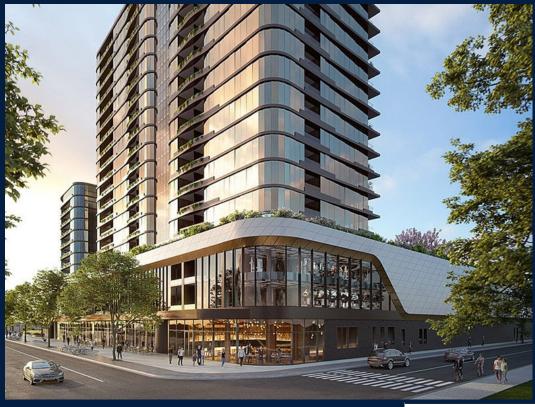

### **RESIDENTIAL - CONDOMINIUM**

235 SPRINGVALE ROAD, GLEN WAVERLEY, VIC 3150, MELBOURNE, MELBOURNE, AUSTRALIA

■ LISTING ID: SGLD78950788
■ TENURE: FREEHOLD

■ TITLE: N/A

■ SIZE BUILT-UP: 1,055SQFT (98SQM)
■ SIZE LAND: 2.619AC (1.060HA)
■ NO. OF FLOORS: 18

### SKY GARDEN

Spacious 1,055sqft (98sqm), partially furnished, 2 bedroom, 2 bathroom Condominium for Sale. Completion in 2021, this unit is in original condition. Others: freehold This property is currently vacant and ready to move in. Location: Melbourne, Australia.