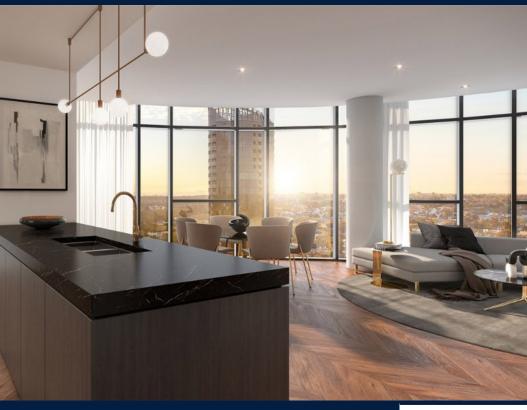

#### YARRA ONE

Partially furnished, 2 bedroom, 2 bathroom Apartment for Sale. Completion in 2020, this middle floor intermediate unit is in original condition. Others: Freehold This property is currently vacant and ready to move in. Location: Melbourne, Australia.

#### **INTERIOR FACILITIES**

Air-Conditioning

Balcony

Cable TV

Internet Connection

#### OTHER INTERIOR FEATURES

Cooker Hob/Hood

Dishwasher

Intercom

Oven / Microwave

#### **EXTERIOR FACILITIES**

24 Hours Security

• Function Room

Library / Reading Room

Lounge

VISIT THIS PROPERTY AT: https://www.tanmary.com/property/SGLD80203316

L3008899K R007295A