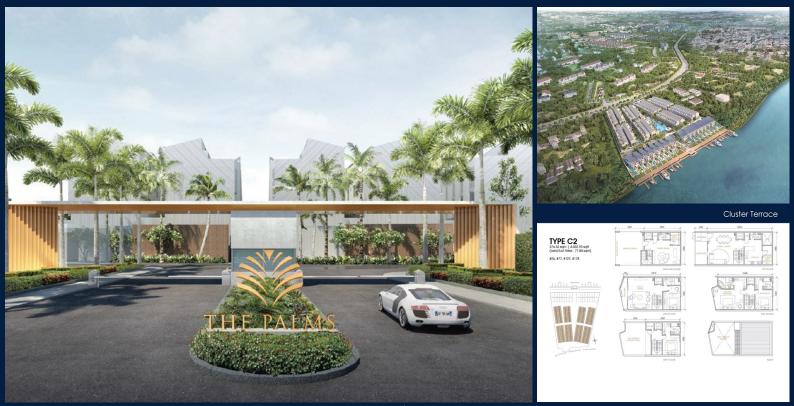

#### **RESIDENTIAL - LANDED HOUSE**

NATIONAL ROAD NO. 1, PHUM KDEY TAKOY, SANGKAT VEAL SBOV, KHAN CHBAR AMPOV, 08561,

LISTING ID: TENURE: TITLE: SIZE BUILT-UP: SIZE LAND: NO. OF FLOORS: FLOOR/LEVEL: BED ROOMS: BATH ROOMS: MAIDS ROOMS: PARKING SPACES: LAYOUT TYPE: FACING: VIEWING: SELLING PRICE: COMPLETION YEAR: CONDITION:

FURNISHING:

LISTING DATE:

SGLD80562021 FREEHOLD N/A 4,053SQFT (377SQM) 837SQFT (78SQM) N/A N/A - N/A 4 5 N/A N/A OTHER N/A OTHER 2021

ORIGINAL CONDITION PARTIALLY FURNISHED SEP 13, 2021

#### THE PALMS

Spacious 4,053sqft (377sqm), partially furnished, 4 bedroom, 5 bathroom Landed House for Sale. Completion in 2021, this unit is in original condition. Others: freehold This property is currently vacant and ready to move in.