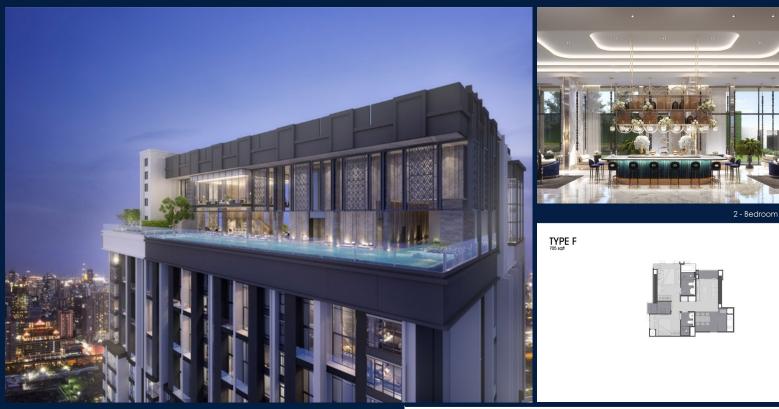

### RESIDENTIAL - CONDOMINIUM 705SQFT (65SQM) / CALL FOR PRICE!

#### **RESIDENTIAL - CONDOMINIUM** 486, PHETCHABURI ROAD, KHWAENG THANON PHETCHABURI, KHET RATCHATHEWI, 10400,

LISTING ID: TENURE: TITLE: SIZE BUILT-UP: SIZE LAND: NO. OF FLOORS: FLOOR/LEVEL: BED ROOMS: BATH ROOMS: MAIDS ROOMS: PARKING SPACES: LAYOUT TYPE: FACING: VIEWING: SELLING PRICE:

■ COMPLETION YEAR:

**CONDITION:** 

FURNISHING:

LISTING DATE:

SGLD81651887 FREEHOLD N/A 705SQFT (65SQM) 21.745AC (8.800HA) 50 N/A - N/A 2 2 N/A N/A OTHER N/A OTHER CALL FOR PRICEL

2022 ORIGINAL CONDITION PARTIALLY FURNISHED MAY 17, 2021

#### THE ADDRESS SIAM-RATCHATHEWI

Partially furnished, 2 bedroom, 2 bathroom Condominium for Sale. Completed in 2022, this unit is in original condition. Others: Freehold Location: Bangkok, Thailand

#### **EXTERIOR FACILITIES**

- 24 Hours Security
- Landscaped Garden

- Balcony
- Covered Car Park
- Lounge

VISIT THIS PROPERTY AT: https://www.tanmary.com/property/SGLD81651887

R007295A