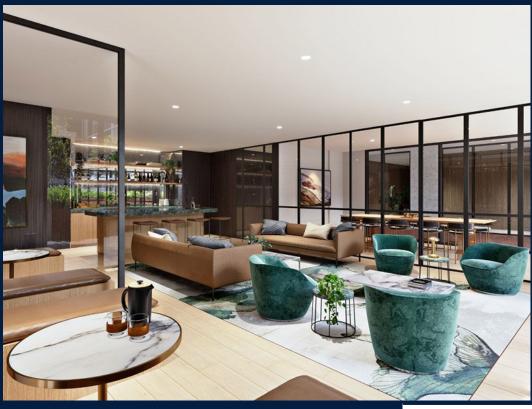

#### **INTERIOR FACILITIES**

Air-Conditioning

Balcony

Cable TV

• Walk-In-Wardrobe

#### **OTHER INTERIOR FEATURES**

Cooker Hob/Hood

Dishwasher

Oven / Microwave

#### **EXTERIOR FACILITIES**

24 Hours Security

Covered Car Park

Function Room

• Landscaped Garden

VISIT THIS PROPERTY AT: https://www.tanmary.com/property/SGLD81697380

L3008899K R007295A