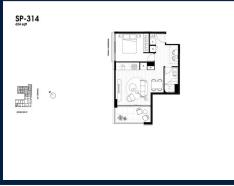

# RESIDENTIAL - APARTMENT 624SQFT (58SQM) / CALL FOR PRICE!

Spencer: 1 - Bedroom + Study

■ NO. OF FLOORS:

■ FLOOR/LEVEL: 3 - LOW FLOOR

■ BED ROOMS: 1
■ BATH ROOMS: 1
■ MAIDS ROOMS: N/A
■ PARKING SPACES: N/A
■ LAYOUT TYPE: CORNER

■ FACING: WEST
■ VIEWING: OTHER
■ SELLING RRICE: CALLEGO

■ SELLING PRICE: CALL FOR PRICE