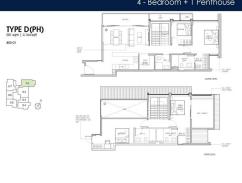

## **RESIDENTIAL - CONDOMINIUM** 2,164SQFT (201SQM) / CALL FOR PRICE!

4 - Bedroom + 1 Penthouse

■ NO. OF FLOORS:

FLOOR/LEVEL: 5 - PENTHOUSE

**BED ROOMS:** 4+2 **BATH ROOMS: MAIDS ROOMS:** N/A ■ PARKING SPACES: N/A **CORNER LAYOUT TYPE:** 

**■ FACING:** N/A **VIEWING:** OTHER **■ SELLING PRICE:** 

**■ COMPLETION YEAR:** 