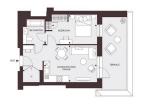

#### **RESIDENTIAL - APARTMENT**

SHADWELL STREET, B4 6LL, BIRMINGHAM, BIRMINGHAM, UNITED KINGDOM

■ LISTING ID: SGLD83614842 ■ TENURE: LEASEHOLD

■ TITLE: N/A

■ SIZE BUILT-UP: 458SQFT (43SQM)

■ SIZE LAND: N/A ■ NO. OF FLOORS: 21

■ FLOOR/LEVEL: N/A - LOW FLOOR

■ BED ROOMS: 1
■ BATH ROOMS: 1
■ MAIDS ROOMS: N/A
■ PARKING SPACES: N/A
■ LAYOUT TYPE: OTHER
■ FACING: N/A
■ VIEWING: OTHER

■ SELLING PRICE: CALL FOR PRICE

**■ COMPLETION YEAR:** 2022

#### **INTERIOR FACILITIES**

Balcony

Cable TV

Fiber-Internet

Private Garden

Terrace