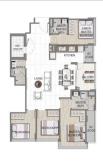

■ NO. OF FLOORS:

■ FLOOR/LEVEL: N/A - N/A

■ BED ROOMS: 4
■ BATH ROOMS: 3
■ MAIDS ROOMS: N/A
■ PARKING SPACES: N/A
■ LAYOUT TYPE: OTHER
■ FACING: N/A

■ VIEWING: OTHER

■ SELLING PRICE: CALL FOR PRICE

**■ COMPLETION YEAR:** 2025