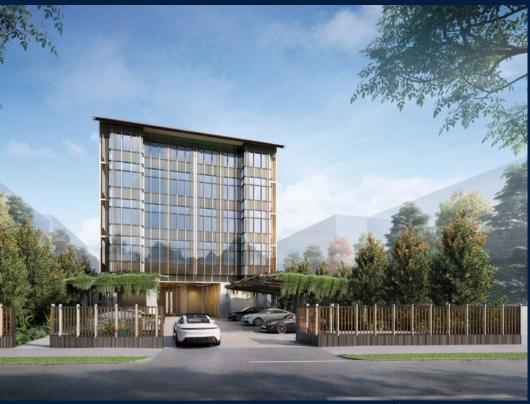

#### **RESIDENTIAL - CONDOMINIUM**

21, LORONG K TELOK KURAU, EAST COAST, MARINE PARADE, SINGAPORE 425617

■ LISTING ID: SGLD84790956 ■ TENURE: FREEHOLD

■ TITLE: N/A

■ **SIZE BUILT-UP**: 1,130SQFT (105SQM)
■ **SIZE LAND**: 14,875SQFT (1,382SQM)

#### **K SUITES**

Condominium for Sale: Partially furnished, 4 bedroom, 3 bathroom. Completion in 2025, this unit is in original condition. Tenure: Freehold Located in Singapore's district D15 near East Coast, Marine Parade in the area East Coast (Central region).