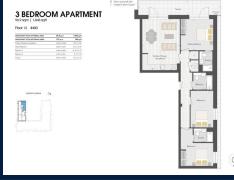

# RESIDENTIAL - APARTMENT 1,043SQFT (97SQM) / CALL FOR PRICE!

■ SIZE LAND: N/A ■ NO. OF FLOORS: 13

■ FLOOR/LEVEL: N/A - HIGH FLOOR

■ BED ROOMS: 3
■ BATH ROOMS: 3
■ MAIDS ROOMS: N/A
■ PARKING SPACES: N/A
■ LAYOUT TYPE: CORNER

■ FACING: N/A
■ VIEWING: OTHER

■ SELLING PRICE: CALL FOR PRICE