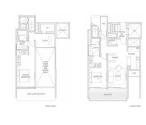

#### FOR SALE **RESIDENTIAL - CONDOMINIUM** 1,830SQFT (170SQM) / CALL FOR PRICE!

+65 8826 8877

TYPE B1

# **RESIDENTIAL - CONDOMINIUM**

65, LLOYD ROAD, ORCHARD, RIVER VALLEY, SINGAPORE 239114

LISTING ID: TENURE: TITLE: SIZE BUILT-UP: SIZE LAND: NO. OF FLOORS: FLOOR/LEVEL: BED ROOMS: BATH ROOMS: MAIDS ROOMS: PARKING SPACES: LAYOUT TYPE: FACING: VIEWING: SELLING PRICE: COMPLETION YEAR: CONDITION:

FURNISHING:

LISTING DATE:

SGLD84912518 FREEHOLD N/A 1,830SQFT (170SQM) 35,921SQFT (3,337SQM) 10 N/A - N/A 2+1 2 N/A N/A END LOT N/A OTHER 2016

## LLOYD SIXTYFIVE

Spacious 1,830sqft (170sqm), partially furnished, 2 bedroom, 2 bathroom Condominium for Sale. Completed in 2016, this end lot unit is in original condition. Others: Freehold, 1 other room(s) This property is currently vacant and ready to move in. Located in Singapore's district D09 near Orchard, River Valley in the area Orchard (Central region).