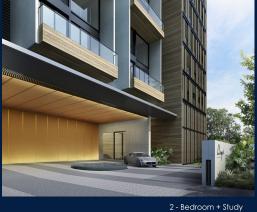

## LLOYD SIXTYFIVE

Spacious 1,830sqft (170sqm), partially furnished, 2 bedroom, 2 bathroom Condominium for Sale. Completed in 2016, this end lot unit is in original condition. Others: Freehold, 1 other room(s) This property is currently vacant and ready to move in. Located in Singapore's district D09 near Orchard, River Valley in the area Orchard (Central region).