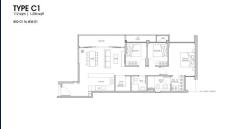

# **RESIDENTIAL - CONDOMINIUM** 1,206SQFT (112SQM) / CALL FOR PRICE!

3 - Bedroom + 1

■ NO. OF FLOORS:

FLOOR/LEVEL: 3 - MIDDLE FLOOR

**BED ROOMS:** 3+1 **BATH ROOMS:** 2 **MAIDS ROOMS:** N/A ■ PARKING SPACES: N/A **CORNER LAYOUT TYPE:** 

**■ FACING:** N/A **VIEWING: OTHER** 

**■ SELLING PRICE:** 