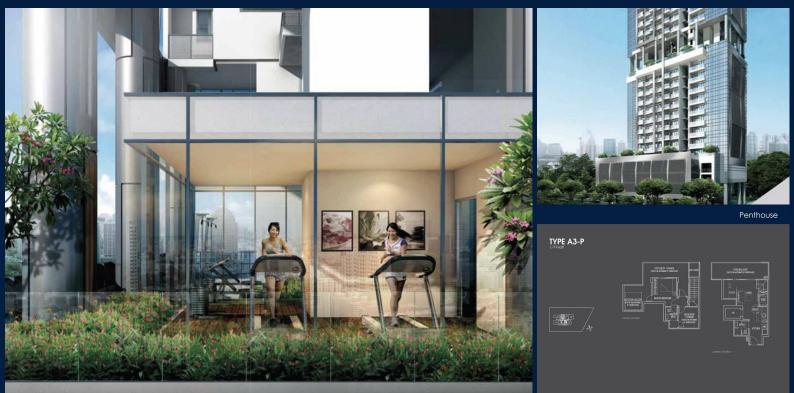

## RESIDENTIAL - CONDOMINIUM

26, NEWTON ROAD, NEWTON, NOVENA, SINGAPORE 307957

LISTING ID: TENURE: TITLE: SIZE BUILT-UP: SIZE LAND: NO. OF FLOORS: FLOOR/LEVEL: BED ROOMS: BATH ROOMS: MAIDS ROOMS: PARKING SPACES: LAYOUT TYPE: FACING: VIEWING: SELLING PRICE: COMPLETION YEAR: CONDITION:

FURNISHING:

LISTING DATE:

SGLD85615513 FREEHOLD N/A 1,119SQFT (104SQM) 37,577SQFT (3,491SQM) 26 25 - PENTHOUSE 1+1 2 N/A N/A N/A REGULAR NORTH OTHER CALL FOR PRICEI

2016 ORIGINAL CONDITION PARTIALLY FURNISHED MAY 02, 2023

### 26 NEWTON

Spacious 1,119sqft (104sqm), partially furnished, 1 bedroom, 2 bathroom Condominium for Sale. Completed in 2016, this penthouse unit is in original condition. Others: Freehold, facing north, 1 other room(s) This property is currently vacant and ready to move in. Located in Singapore's district D11 near Newton, Novena in the area Newton (Central region).