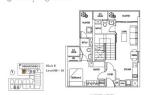

## **RESIDENTIAL - CONDOMINIUM**

WISMA INFINITUM, 18 JALAN DEWAN SULTAN SULIMAN, 50300, KUALA LUMPUR, WILAYAH

LISTING ID: SGLD85781300

■ TENURE: N/A
■ TITLE: N/A

■ **SIZE BUILT-UP**: 945SQFT (88SQM)
■ **SIZE LAND**: 1.389AC (0.562HA)

■ NO. OF FLOORS: 43

■ FLOOR/LEVEL: N/A - HIGH FLOOR

■ BED ROOMS: 2
■ BATH ROOMS: 3
■ MAIDS ROOMS: N/A
■ PARKING SPACES: N/A

■ LAYOUT TYPE: CORNER
■ FACING: N/A
■ VIEWING: OTHER

■ SELLING PRICE: CALL FOR PRICE