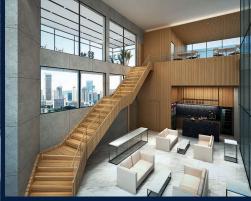

### THE LUXE

Spacious 945sqft (88sqm), partially furnished, 2 bedroom, 3 bathroom Condominium for Sale. Completion in 2020, this high floor corner unit is in original condition. This property is currently vacant and ready to move in. Location: Kuala Lumpur, Malaysia.