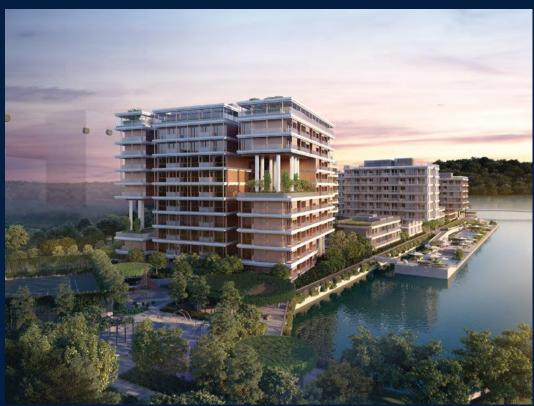

#### THE REEF AT KING'S DOCK

Condominium for Sale: Partially furnished, 3 bedroom, 2 bathroom. Completed in 2025, this unit is in original condition. Tenure: Leasehold 99 Located in Singapore's district D04 near Harbourfront, Telok Blangah in the area Keppel (Central region).