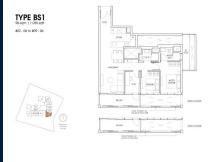

### **RESIDENTIAL - CONDOMINIUM**

19, NASSIM HILL, TANGLIN, HOLLAND, SINGAPORE 258482

■ LISTING ID: SGLD87313945 ■ TENURE: LEASEHOLD 99

■ TITLE: N/A

■ **SIZE BUILT-UP:** 1,055SQFT (98SQM) ■ **SIZE LAND:** 1.429AC (0.578HA)

■ NO. OF FLOORS: 10
■ FLOOR/LEVEL: N/A - N/A
■ BED ROOMS: 2+1
■ BATH ROOMS: 2
■ MAIDS ROOMS: N/A
■ PARKING SPACES: N/A
■ LAYOUT TYPE: CORNER

■ FACING: N/A
■ VIEWING: OTHER

■ SELLING PRICE: CALL FOR PRICE

### 19 NASSIM

Spacious 1,055sqft (98sqm), unfurnished, 2 bedroom, 2 bathroom Condominium for Sale. Completion in 2024, this corner unit is in original condition. Others: Leasehold 99, 1 other room(s) This property is currently vacant and ready to move in. Located in Singapore's district D10 near Tanglin, Holland in the area Tanglin (Central region).