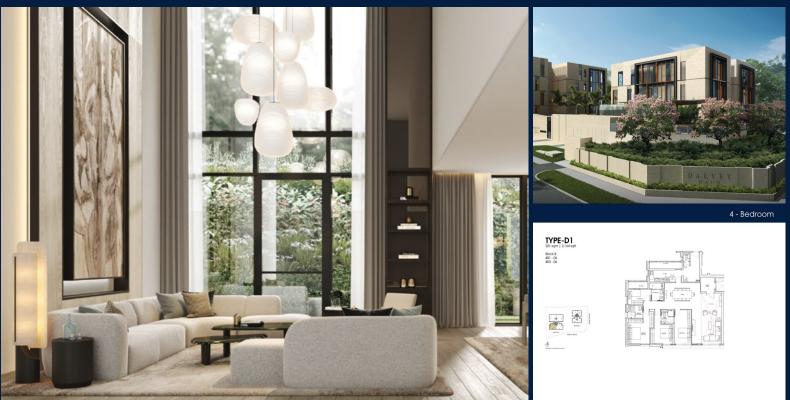

## DALVEY HAUS

Spacious 2,164sqft (201sqm), partially furnished, 4 bedroom, 3 bathroom Condominium for Sale. Completion in 2022, this corner unit is in original condition. Others: Freehold This property is currently vacant and ready to move in. Located in Singapore's district D10 near Tanglin, Holland in the area Tanglin (Central region).