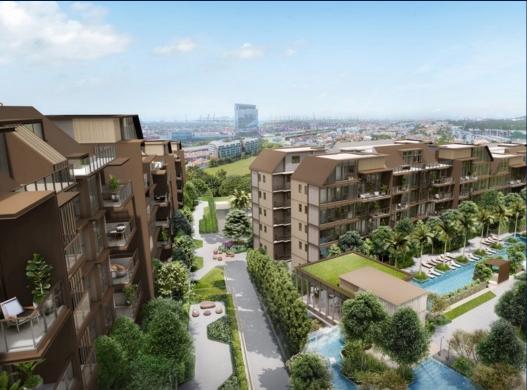

#### **TERRA HILL**

Condominium for Sale: Partially furnished, 4 bedroom, 4 bathroom. Completion in 2026, this unit is in original condition. Tenure: Freehold Located in Singapore's district D05 near Buona Vista, West Coast, Clementi in the area South West (Central region).

#### **EXTERIOR FACILITIES**

24 Hours Security

Basketball Court

Clubhouse

Covered Car Park

VISIT THIS PROPERTY AT: https://www.tanmary.com/property/SGLD87538607

L3008899K R007295A