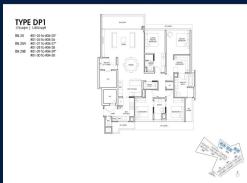

#### RESIDENTIAL - CONDOMINIUM

20A YEW SIANG ROAD, BUONA VISTA, WEST COAST, **CLEMENTI, SINGAPORE 117755** 

**LISTING ID:** SGLD87538607 TENURE: **FREEHOLD** ■ TITLE: N/A

■ SIZE BUILT-UP: 1,894SQFT (176SQM) SIZE LAND: 4.785AC (1.936HA)

■ NO. OF FLOORS:

■ FLOOR/LEVEL: 1 - LOW FLOOR

**BED ROOMS: BATH ROOMS: MAIDS ROOMS:** N/A ■ PARKING SPACES: N/A

**REGULAR LAYOUT TYPE:** 

**■ FACING: VIEWING:** OTHER

**■ SELLING PRICE:** 

**■ COMPLETION YEAR:** 