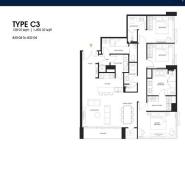

■ NO. OF FLOORS: 40

■ FLOOR/LEVEL: N/A - PENTHOUSE

■ BED ROOMS: 3
■ BATH ROOMS: 4
■ MAIDS ROOMS: 1
■ PARKING SPACES: N/A
■ LAYOUT TYPE: OTHER
■ FACING: N/A

■ SELLING PRICE: CALL FOR PRICE

**■ COMPLETION YEAR:** 2020