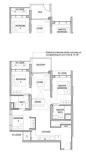

### **RESIDENTIAL - CONDOMINIUM**

26 TANAH MERAH KECHIL LINK, BEDOK, UPPER EAST COAST, SINGAPORE 468457

■ LISTING ID: SGLD88332168 ■ TENURE: LEASEHOLD 99

■ TITLE: N/A

■ **SIZE BUILT-UP:** 904SQFT (84SQM)
■ **SIZE LAND:** 2.194AC (0.888HA)

■ **NO. OF FLOORS**: 15

■ FLOOR/LEVEL: 12 - HIGH FLOOR

■ BED ROOMS: 3
■ BATH ROOMS: 2
■ MAIDS ROOMS: N/A
■ PARKING SPACES: N/A
■ LAYOUT TYPE: CORNER

■ FACING: N/A
■ VIEWING: OTHER

■ SELLING PRICE: CALL FOR PRICE

**■ COMPLETION YEAR:** 2027

■ CONDITION: ORIGINAL CONDITION ■ FURNISHING: PARTIALLY FURNISHED

■ LISTING DATE: OCT 10, 2023

### SCENECA RESIDENCE

Condominium for Sale: Partially furnished, 3 bedroom, 2 bathroom. Completion in 2027, this corner unit is in original condition. Tenure: Leasehold 99 Located in Singapore's district D16 near Bedok, Upper East Coast in the area Upper East Coast (East region).