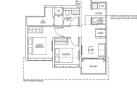

# **RESIDENTIAL - CONDOMINIUM** 732SQFT (68SQM) / CALL FOR PRICE!

+65 8826 8877

2 - Bedroom Classic / with Loft

■ NO. OF FLOORS:

**BED ROOMS:** 

FLOOR/LEVEL: 36 - HIGH FLOOR

**BATH ROOMS: MAIDS ROOMS:** N/A ■ PARKING SPACES: N/A **OTHER** LAYOUT TYPE: **■ FACING:** N/A **VIEWING:** OTHER

**■ SELLING PRICE:** 

**■ COMPLETION YEAR:** 2025