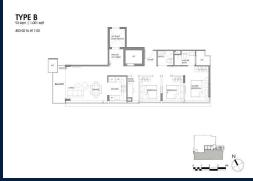

# **RESIDENTIAL - CONDOMINIUM**

**EVELYN RD, 3, 3 EVELYN RD, NEWTON, NOVENA,** 

**SINGAPORE 309727** 

■ LISTING ID: SGLD89768434 ■ TENURE: FREEHOLD

■ TITLE: N/A

■ **SIZE BUILT-UP:** 1,001SQFT (93SQM) ■ **SIZE LAND:** 9,873SQFT (917SQM)

■ NO. OF FLOORS: 16

■ FLOOR/LEVEL: 10 - MIDDLE FLOOR

■ BED ROOMS: 3+1
■ BATH ROOMS: 2
■ MAIDS ROOMS: N/A
■ PARKING SPACES: N/A

■ LAYOUT TYPE: REGULAR

FACING: N/A

VIEWING: OTHER

■ SELLING PRICE: CALL FOR PRICE