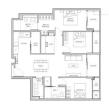

## 99, STILL ROAD, EAST COAST, MARINE PARADE, SINGAPORE 423989

LISTING ID:
TENURE:
TITLE:
SIZE BUILT-UP:
SIZE LAND:
NO. OF FLOORS:
FLOOR/LEVEL:
BED ROOMS:
BATH ROOMS:
MAIDS ROOMS:
PARKING SPACES:
LAYOUT TYPE:
FACING:
VIEWING:
SELLING PRICE:

COMPLETION YEAR:

CONDITION:

FURNISHING:

LISTING DATE:

SGLD90238558 FREEHOLD N/A 1,313SQFT (122SQM) 23,541SQFT (2,187SQM) 5 N/A - N/A 3+2 3 N/A N/A N/A REGULAR N/A OTHER CALL FOR PRICE!