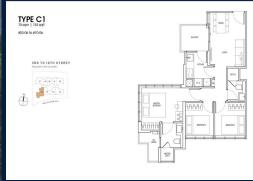

# RESIDENTIAL - CONDOMINIUM 753SQFT (70SQM) / CALL FOR PRICE!

3 - Bedroom

### **RESIDENTIAL - CONDOMINIUM**

11, INSTITUTION HILL, ORCHARD, RIVER VALLEY,

**SINGAPORE 239666** 

■ LISTING ID: SGLD90470796 ■ TENURE: LEASEHOLD 999

■ TITLE: N/A

■ **SIZE BUILT-UP**: 753SQFT (70SQM)
■ **SIZE LAND**: 14,300SQFT (1,329SQM)

**■ NO. OF FLOORS:** 10

■ FLOOR/LEVEL: N/A - N/A

■ BED ROOMS: 3
■ BATH ROOMS: 2
■ MAIDS ROOMS: N/A
■ PARKING SPACES: N/A

■ LAYOUT TYPE: CORNER
■ FACING: N/A
■ VIEWING: OTHER

■ SELLING PRICE: CALL FOR PRICE