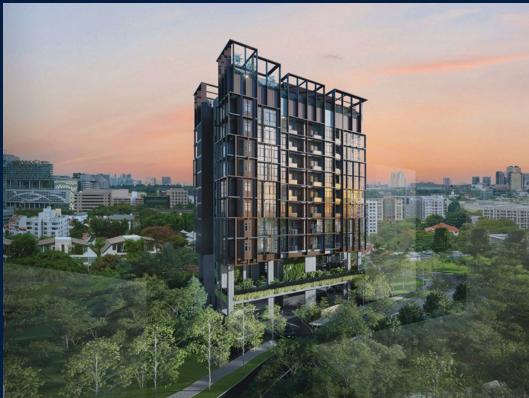

### **RESIDENTIAL - CONDOMINIUM**

11, INSTITUTION HILL, ORCHARD, RIVER VALLEY,

**SINGAPORE 239666** 

■ LISTING ID: SGLD90470796 ■ TENURE: LEASEHOLD 999

■ TITLE: N/A

■ **SIZE BUILT-UP**: 753SQFT (70SQM)
■ **SIZE LAND**: 14,300SQFT (1,329SQM)

### **HILL HOUSE**

Condominium for Sale: Partially furnished, 3 bedroom, 2 bathroom. Completion in 2026, this corner unit is in original condition. Tenure: Leasehold 999 Located in Singapore's district D09 near Orchard, River Valley in the area Orchard (Central region).