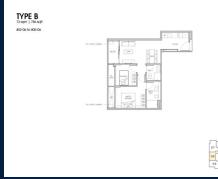

# **RESIDENTIAL - CONDOMINIUM** 786SQFT (73SQM) / CALL FOR PRICE!

+65 8826 8877

2 - Bedroom

### **RESIDENTIAL - CONDOMINIUM**

99, STILL ROAD, EAST COAST, MARINE PARADE,

**SINGAPORE 423989** 

**LISTING ID:** SGLD90509178 **TENURE:** FREEHOLD

■ TITLE: N/A

**SIZE BUILT-UP:** 786SQFT (73SQM) SIZE LAND: 23,541SQFT (2,187SQM)

■ NO. OF FLOORS:

FLOOR/LEVEL: 5 - HIGH FLOOR

**BED ROOMS:** 2 **BATH ROOMS:** 2

**MAIDS ROOMS:** N/A ■ PARKING SPACES: N/A

**REGULAR LAYOUT TYPE:** 

**■ FACING:** N/A **VIEWING: OTHER** 

**■ SELLING PRICE:** 