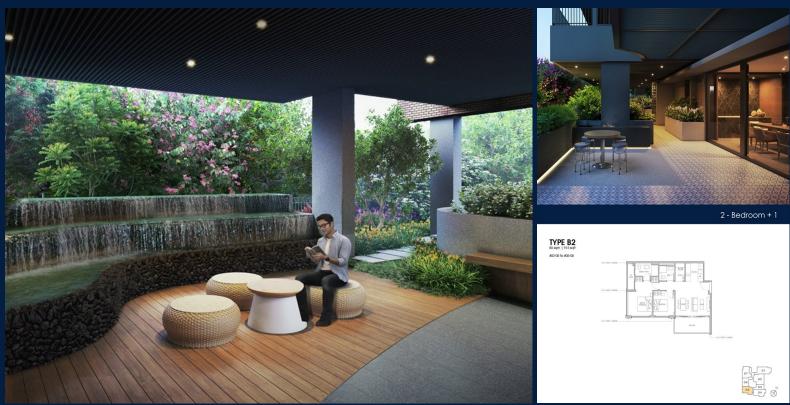

COMPLETION YEAR:

CONDITION:

FURNISHING:

LISTING DATE:

SGLD91029452 FREEHOLD N/A 915SQFT (85SQM) 23,541SQFT (2,187SQM) 5 2 - LOW FLOOR 2+1 2 N/A N/A CORNER N/A OTHER

# **CLAYDENCE**

Condominium for Sale: Partially furnished, 2 bedroom, 2 bathroom. Completion in 2025, this corner unit is in original condition. Tenure: Freehold Located in Singapore's district D15 near East Coast, Marine Parade in the area East Coast (Central region).

# **EXTERIOR FACILITIES**

- 24 Hours Security
- Jacuzzi
- Covered Car Park

Oven / Microwave

Balcony

• Fridge

Landscaped Garden