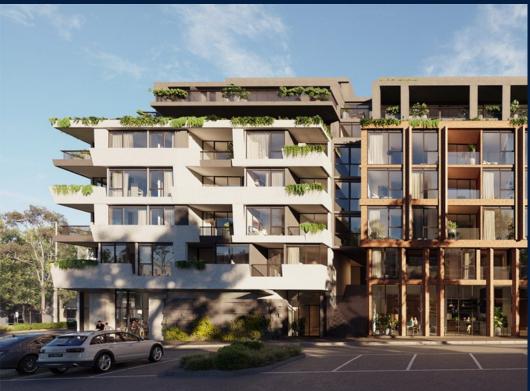

### **RESIDENTIAL - APARTMENT**

512 - 544 SPENCER ST, WEST MELBOURNE, 3003, MELBOURNE, MELBOURNE, AUSTRALIA

**LISTING ID:** SGLD92131266 **TENURE: FREEHOLD** 

■ TITLE: N/A

SIZE BUILT-UP: 915SQFT (85SQM) SIZE LAND: 45,703SQFT (4,246SQM)

#### THE MARKER

Spacious 915sqft (85sqm), partially furnished, 2 bedroom, 2 bathroom Apartment for Sale. Completed in 2021, this low floor end lot unit is in original condition. Others: Freehold, facing north east This property is currently vacant and ready to move in. Location: Melbourne. Australia.