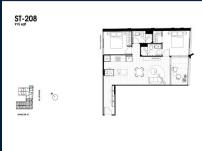

# **RESIDENTIAL - APARTMENT** 915SQFT (85SQM) / CALL FOR PRICE!

Stanley: 2 - Bedroom

■ NO. OF FLOORS:

FLOOR/LEVEL: 2 - LOW FLOOR

**BED ROOMS:** 2 **BATH ROOMS:** 2 **MAIDS ROOMS:** N/A ■ PARKING SPACES: N/A

**END LOT LAYOUT TYPE: NORTH EAST ■ FACING: VIEWING:** OTHER

**■ SELLING PRICE:** 