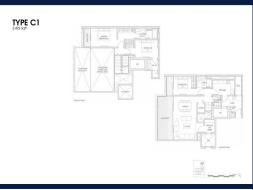

#### **RESIDENTIAL - CONDOMINIUM**

65, LLOYD ROAD, ORCHARD, RIVER VALLEY,

**SINGAPORE 239114** 

■ LISTING ID: SGLD93110026 ■ TENURE: FREEHOLD

■ TITLE: N/A

■ **SIZE BUILT-UP**: 2,422SQFT (225SQM)
■ **SIZE LAND**: 35,921SQFT (3,337SQM)

■ NO. OF FLOORS: 10 ■ FLOOR/LEVEL: N//

■ FLOOR/LEVEL: N/A - N/A
■ BED ROOMS: 3+3
■ BATH ROOMS: 3
■ MAIDS ROOMS: N/A
■ PARKING SPACES: N/A

■ LAYOUT TYPE: END LOT
■ FACING: N/A
■ VIEWING: OTHER

■ SELLING PRICE: CALL FOR PRICE

#### LLOYD SIXTYFIVE

Spacious 2,422sqft (225sqm), partially furnished, 3 bedroom, 3 bathroom Condominium for Sale. Completed in 2016, this end lot unit is in original condition. Others: Freehold, 3 other room(s) This property is currently vacant and ready to move in. Located in Singapore's district D09 near Orchard, River Valley in the area Orchard (Central region).