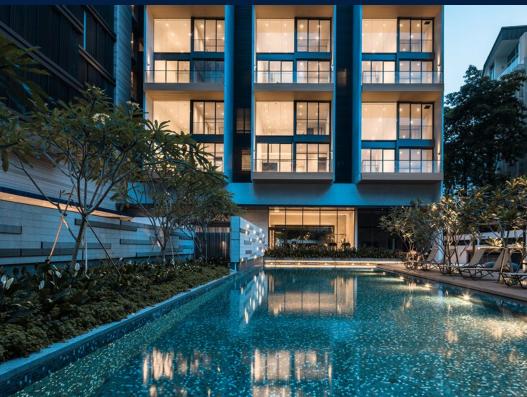

#### LLOYD SIXTYFIVE

Spacious 2,422sqft (225sqm), partially furnished, 3 bedroom, 3 bathroom Condominium for Sale. Completed in 2016, this end lot unit is in original condition. Others: Freehold, 3 other room(s) This property is currently vacant and ready to move in. Located in Singapore's district D09 near Orchard, River Valley in the area Orchard (Central region).

#### **EXTERIOR FACILITIES**

24 Hours Security

- Covered Car Park
- Function Room
- Jacuzzi

VISIT THIS PROPERTY AT: https://www.tanmary.com/property/SGLD93110026

L3008899K R007295A