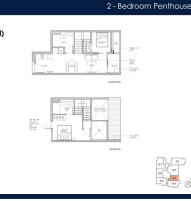

COMPLETION YEAR:

CONDITION:

FURNISHING:

LISTING DATE:

SGLD94152053 FREEHOLD N/A 980SQFT (91SQM) 23,541SQFT (2,187SQM) 5 5 - PENTHOUSE 2 2 N/A N/A REGULAR N/A

#### **CLAYDENCE**

Condominium for Sale: Partially furnished, 2 bedroom, 2 bathroom. Completion in 2025, this penthouse unit is in original condition. Tenure: Freehold Located in Singapore's district D15 near East Coast, Marine Parade in the area East Coast (Central region).