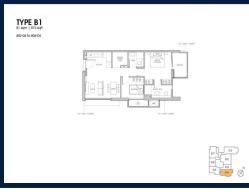

# **RESIDENTIAL - CONDOMINIUM** 872SQFT (81SQM) / CALL FOR PRICE!

2 - Bedroom + 1

# **RESIDENTIAL - CONDOMINIUM**

99, STILL ROAD, EAST COAST, MARINE PARADE,

**SINGAPORE 423989** 

**LISTING ID:** SGLD95210005 **TENURE:** FREEHOLD ■ TITLE: N/A

**SIZE BUILT-UP:** 872SQFT (81SQM) SIZE LAND: 23,541SQFT (2,187SQM)

■ NO. OF FLOORS:

FLOOR/LEVEL: 4 - HIGH FLOOR

**BED ROOMS:** 2+1 **BATH ROOMS:** 2 **MAIDS ROOMS:** N/A ■ PARKING SPACES: N/A **CORNER LAYOUT TYPE:** 

**■ FACING:** N/A **VIEWING:** OTHER

**■ SELLING PRICE:** 