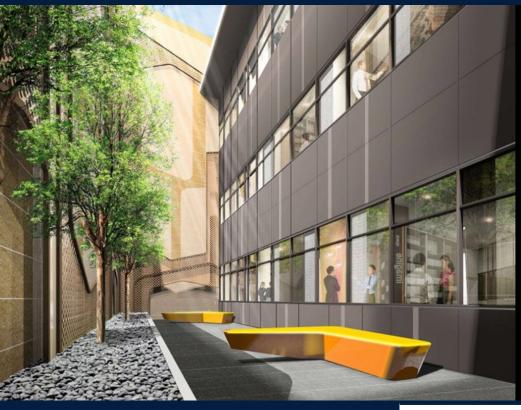

#### **COMMERCIAL - RETAIL**

160, CHANGI ROAD, EUNOS, GEYLANG, PAYA

**LEBAR, SINGAPORE 419728** 

■ LISTING ID: SGLD95293093 ■ TENURE: FREEHOLD

■ TITLE: N/A

■ **SIZE BUILT-UP**: 592SQFT (55SQM)
■ **SIZE LAND**: 17,973SQFT (1,670SQM)

#### **HEXACUBE**

Basement 1 retail shop lot at 592 sqft